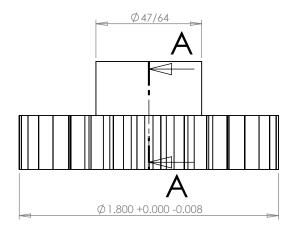

## **SECTION A-A**

**Part Number:** PLASTOCK ® **Manufactured by Putnam Precision Molding** 

20-34

www.plastock.biz © 2010 Putnam Precision Molding **Part Description:** 

Delrin Spur Gears 20 Pitch - 20° Pressure Angle

Dimensions are in inches Tolerances:
Unless Explicitly Stated
Assume ± 0.015

PROPRIETARY AND CONFIDENTIAL:

THE INFORMATION CONTAINED IN THIS DRAWING IS THE SOLE PROPERTY OF PUTNAM PRECISION MOLDING. ANY REPRODUCTION IN PART OR AS A WHOLE WITHOUT THE WRITTEN PERMISSION OF PUTNAM PRECISION MOLDING IS PROHIBITED. INFORMATION IN THIS DRAWING IS PROVIDED FOR REFERENCE ONLY.