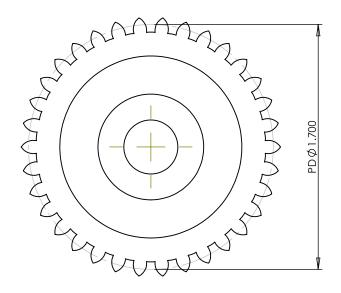

## **SECTION A-A**

**Part Number:** PLASTOCK ® **Manufactured by Putnam Precision Molding** 

20-34

www.plastock.biz © 2010 Putnam Precision Molding **Part Description:** 

Delrin Spur Gears 20 Pitch - 20° Pressure Angle