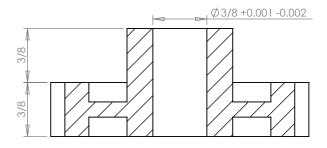

## **SECTION A-A**

**Part Number:** PLASTOCK ® **Manufactured by Putnam Precision Molding** 

20-34

www.plastock.biz © 2010 Putnam Precision Molding **Part Description:** 

Delrin Spur Gears 20 Pitch - 20° Pressure Angle

Dimensions are in inches Tolerances:
Unless Explicitly Stated
Assume ± 0.015

PROPRIETARY AND CONFIDENTIAL:

THE INFORMATION CONTAINED IN THIS DRAWING IS THE SOLE PROPERTY OF PUTNAM PRECISION MOLDING. ANY REPRODUCTION IN PART OR AS A WHOLE WITHOUT THE WRITTEN PERMISSION OF PUTNAM PRECISION MOLDING IS PROHIBITED. INFORMATION IN THIS DRAWING IS PROVIDED FOR REFERENCE ONLY.