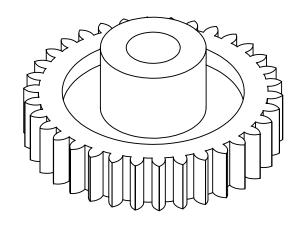

## **SECTION A-A**

**Part Number:** PLASTOCK ® **Manufactured by Putnam Precision Molding** 

20-34

www.plastock.biz © 2010 Putnam Precision Molding **Part Description:** 

Delrin Spur Gears 20 Pitch - 20° Pressure Angle